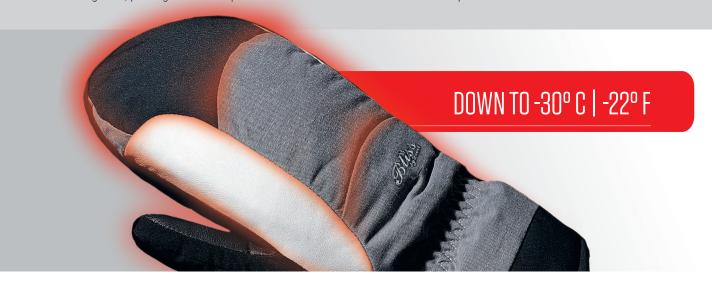

## THERMOPLUS - GUARANTEED TO KEEP YOUR HANDS WARM

Choosing the appropriate material for the construction of gloves and mittens is of great importance in order to achieve ergonomic comfort and high thermal insulation. The thermal insulation and moisture management of LEVEL products is created through the use of different specific materials. These materials have been tested in both a climatic chamber and in outdoor conditions using wireless sensors combined with infrared thermography. The results show significant differences in terms of thermal comfort between the gloves, proving that LEVEL provides the best thermal comfort for all its products.

LEVEL USES OVER 30% MORE INSULATION

LEVEL USES ONLY TOP-QUALITY MATERIALS AND MULTI LAYERS TECHNOLOGY IN ORDER TO REACH THE HIGHEST INSULATION ON THE MARKET