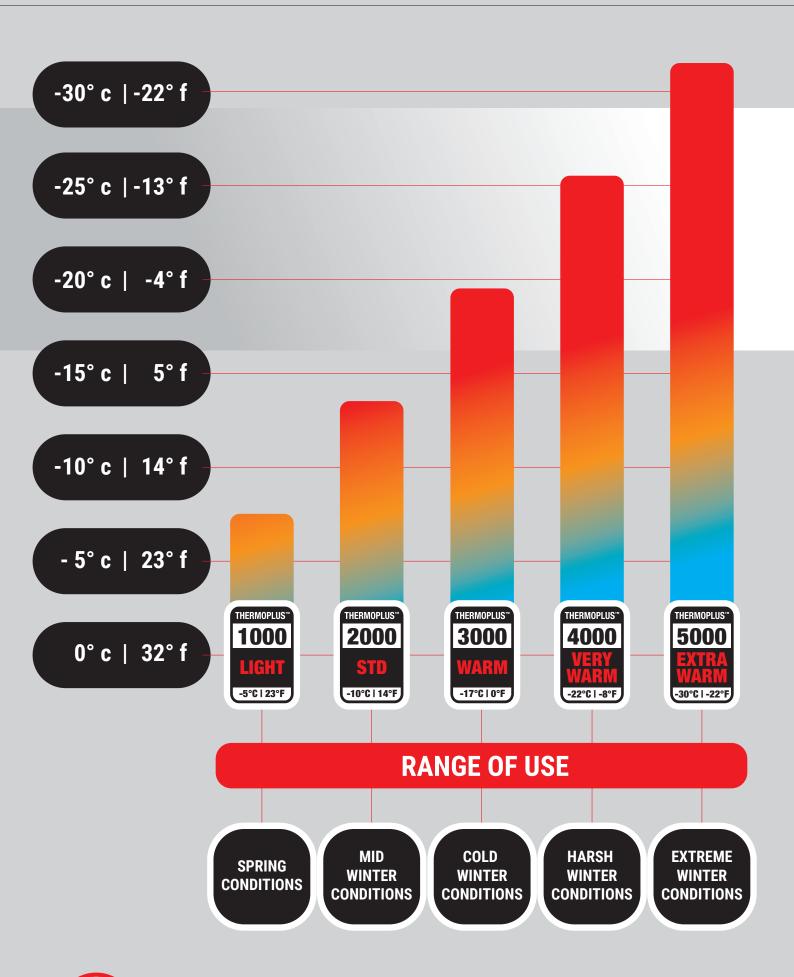

## THERMOPLUS - GUARANTEED TO KEEP YOUR HANDS WARM

Choosing the appropriate material for the construction of gloves and mittens is of great importance in order to achieve ergonomic comfort and high thermal insulation. The thermal insulation and moisture management of LEVEL products is created through the use of different specific materials. These materials have been tested in both a climatic chamber and in outdoor conditions using wireless sensors combined with infrared thermography. The results show significant differences in terms of thermal comfort between the gloves, proving that LEVEL provides the best thermal comfort for all its products.

LEVEL USES OVER 30% MORE INSULATION

LEVEL USES ONLY TOP-QUALITY MATERIALS AND MULTI LAYERS TECHNOLOGY IN ORDER TO REACH THE HIGHEST INSULATION ON THE MARKET

## THERMAL CERTIFICATION INDEX™ - (TCI)